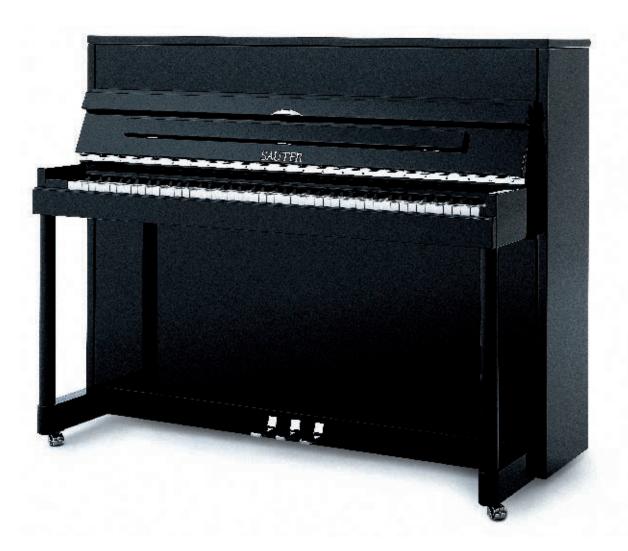

## Vision 116

## The trend of time.

SAUTER

Height: 116 cm, 3'8" Width: 144.5 cm, 4'7" Depth: 59 cm, 1'10" Weight: 200 kg, 441 lbs.

## Specifications:

Non-stop shadow gaps award clarity to the form, contrasting with the round console. Beady, homogeneous tone, and remarkably mature sound. High-class details: grip plate, fittings, pedals and double castors match the body finish either shiny chrome-plated or in nickel velour. Practice pedal.